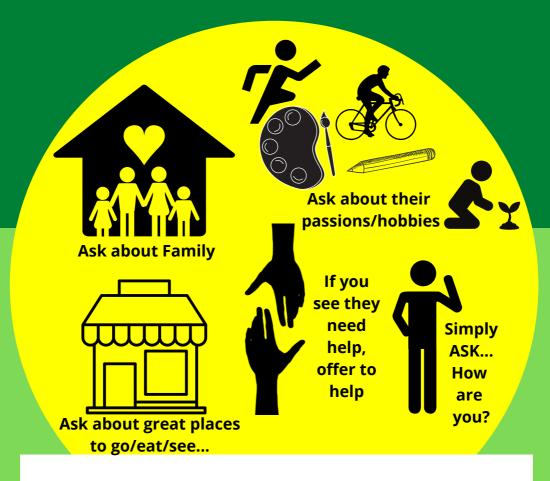

#### **GET TO KNOW YOUR NEIGHBOURS**

## **Look for Simple ways to** introduce yourself

Be Direct- Knock on their door and simply say "Hi" and tell them who you are.

**InDirect-** Drop a note into their mailbox, you can use these cut out tabs if you like.

**Opportunistic-** If you receive a piece of their mail to your mailbox, rather than just put it into their mailbox, perhaps use it as an icebreaker to introduce yourself.